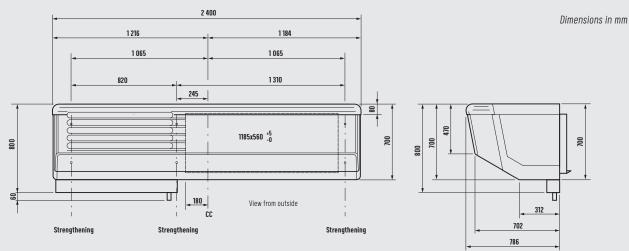

ATIONS**

| Model      | Refrigeration capacity* |                |                | Electric power* |                |                | Standard heat | Extra heat | Multizone | Weight |
|------------|-------------------------|----------------|----------------|-----------------|----------------|----------------|---------------|------------|-----------|--------|
| Ecofridge  | Box temp O°C            | Box temp -10°C | Boxt emp -20°C | Box temp O°C    | Box temp -10°C | Box temp -20°C |               | Water      |           |        |
| Topline 16 | 11 500 W                | 9 300 W        | 6 400 W        | 8 700 W         | 7 900 W        | 6 200 W        | Yes           | No         | Option    | 515 kg |

\*Refrigeration capacity specified at +30°C ambient temperature.

## DIMENSIONS



HULTSTEINS 💥