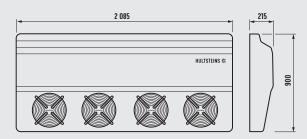

------|-------------------------|----------------|-----------------|----------------|---------------|------------|-----------|--------|
|            | Box temp O°C            | Box temp -20°C | Box temp O°C    | Box temp -20°C |               | Water      |           |        |
| Lowline 13 | 7,500 W                 | 4,280 W        | 7,500 W         | 4,280 W        | Yes           | No         | Option    | 390 kg |

| Model         | Electric heat | Extra heat | Weight |  |
|---------------|---------------|------------|--------|--|
|               |               | Water      |        |  |
| Evaporator 13 | 2800 W        | Option     | 66 kg  |  |

\*Refrigeration capacity specified at +30°C ambient temperature.

# DIMENSIONS

Lowline 13



#### **Evaporator 13**

### Dimensions in mm