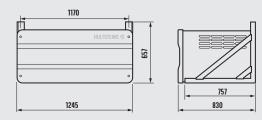

heat | Extra heat | Multizone | Weight |
|------------|-------------------------|----------------|-----------------|----------------|---------------|------------|-----------|--------|
|            | Box temp O°C            | Box temp -20°C | Box temp O°C    | Box temp -20°C |               | Water      |           |        |
| Lowline 13 | 7,500 W                 | 4,280 W        | 7,500 W         | 4,280 W        | Yes           | No         | Option    | 390 kg |

| Model         | Electric heat | Extra heat | Weight |  |
|---------------|---------------|------------|--------|--|
|               |               | Water      |        |  |
| Evaporator 13 | 2800 W        | Option     | 66 kg  |  |

\*Refrigeration capacity specified at +30°C ambient temperature.

# DIMENSIONS

Lowline 13



#### **Evaporator 13**

### Dimensions in mm